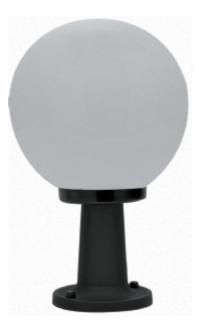

## OUTDOOR LIGHTING FIXTURE FOR GROUND FIXING

**DESCRIPTION:** base in polypropylene with globe in PMMA

APPLICATIONS: garden, balcony, small pillar

COLOR: black with opal globe

DURALITE SRL

Via Brescia, 77 - 25065 Lumezzane (Bs) - Italy Tel. +39 030 871421 Fax +39 030 8976364 - info@duralite.it - www.duralite.it