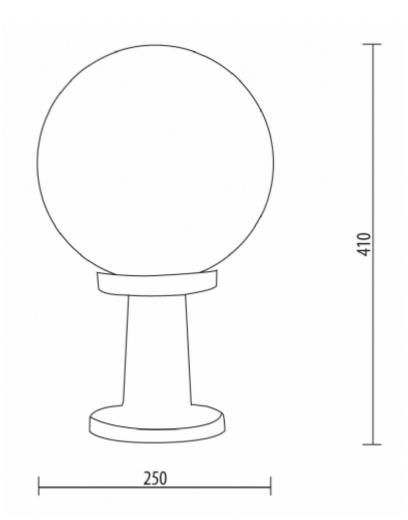

## **TECHNICAL INFORMATION:**

- ANTI-UV and ANTI-CORROSION material
- caustic substance resistant
- adverse weather conditions resistant
- suitable for every climatic zone
- not fading color
- low cost of maintenance
- globe in PMMA Ø 25 cm
- ceramic lampholder
- stainless steel screws
- fixing kit included