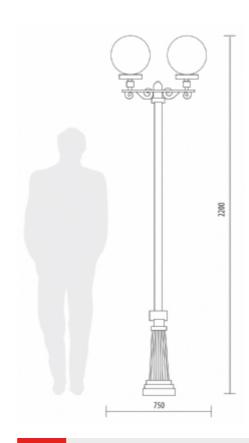

APPLICATIONS: garden, balcony, court, alley, small square, shopping area

COLOR: black with opal globe

COLOR:

Code

D.0107/DP190/25/2/F12

Dimensions (mm) 750 x 2200

Lamp E27 - max 60W Volume(m³) 0,18