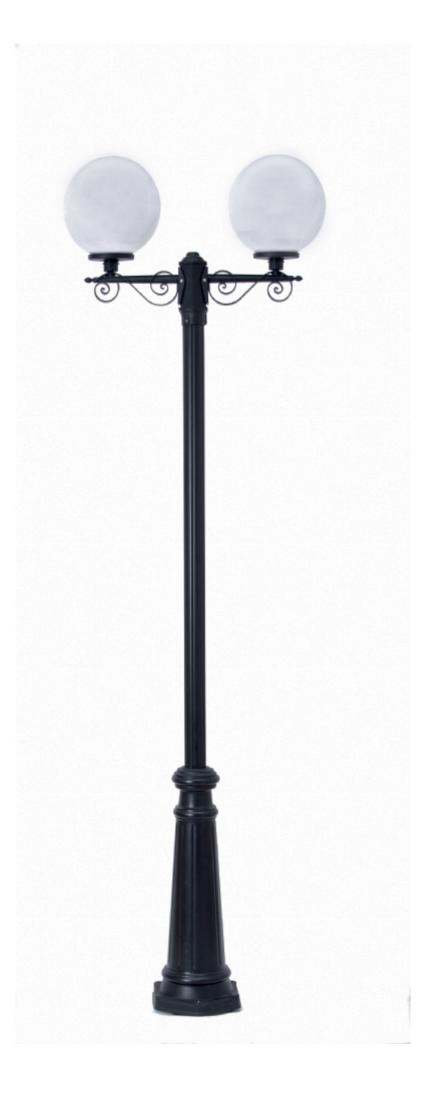

## **LANTERN** RESIDENTIAL LIGHTING

CODE: D0107/DP190/25/2/F12

## **OUTDOOR LIGHTING FIXTURE FOR GROUND FIXING**

**DESCRIPTION:** composite material post reinforced with an internal galvanized steel pipe adapted to guarantee a strong resistance to wind pressure, arm in composite material □Duralighting□, globe in PMMA

## **TECHNICAL INFORMATION:**

- ANTI-UV and ANTI-CORROSION material
- caustic substance resistant
- adverse weather conditions resistant
- suitable for every climatic zone
- not fading color
- low cost of maintenance
- globe in PMMA  $\square$  Ø 25 cm
- ceramic lampholder
- stainless steel screws
- fixing kit TYPE A included

APPLICATIONS: garden, balcony, court, alley, small square, shopping area

COLOR: black with opal globe

COLOR:

Code

D.0107/DP190/25/2/F12

Dimensions (mm) 750 x 2200

Lamp E27 - max 60W Volume(m³) 0,18