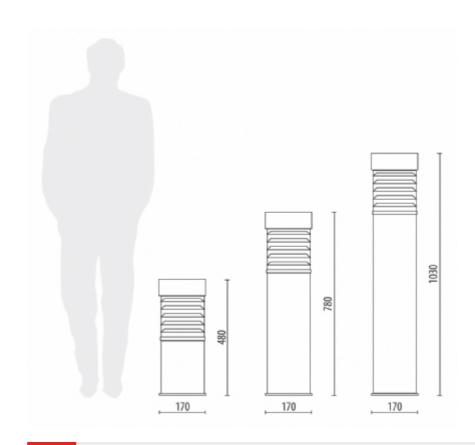

## **COLORS:**

Code D.BOLLARD/80/FT

Dimensions (mm) 170 x 780

Lamp E27 - max 60W (available on request 35W MH - 70W SON)

Volume(m³) 0,03