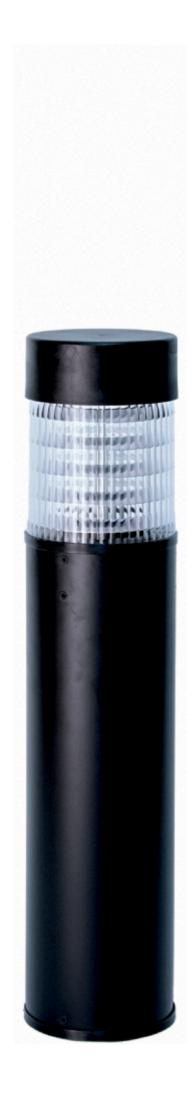

#### **OUTDOOR LIGHTING FIXTURE FOR GROUND FIXING**

**DESCRIPTION:** BOLLARD with post and flat lid in composite material "Duralighting", scored or opal diffuser in PC anti-UV

### **TECHNICAL INFORMATION:**

- ANTI-UV and ANTI-CORROSION material
- caustic substance resistant
- adverse weather conditions resistant
- suitable for every climatic zone
- not fading color
- low cost of maintenance
- scored or opal diffuser in polycarbonate anti-UV
- stainless steel screws
- aluminium louvre reflector
- tamper-resistant screws
- key for security screws included
- fixing kit TYPE F (optional)