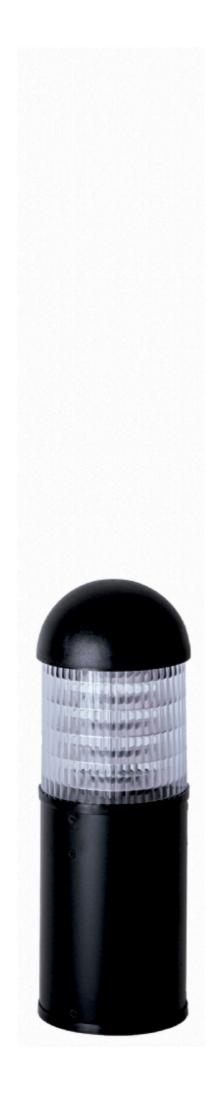

# **CODE: BOLLARD 50/ROUND**

#### **OUTDOOR LIGHTING FIXTURE FOR GROUND FIXING**

**DESCRIPTION:** BOLLARD with post and rounded lid in composite material "Duralighting", scored or opal diffuser in PC anti-UV

### **TECHNICAL INFORMATION:**

- ANTI-UV and ANTI-CORROSION material
- caustic substance resistant
- adverse weather conditions resistant
- suitable for every climatic zone
- not fading color
- low cost of maintenance
- scored or opal diffuser in polycarbonate anti-UV
- stainless steel screws
- aluminium louvre reflector
- tamper-resistant screws
- key for security screws included
- fixing kit TYPE F (optional)

## **COLORS:**

Code D.BOLLARD/50/RD Dimensions (mm) 170 x 500

Lamp E27 - max 60W (available on request 35W MH - 70W SON)

Volume(m³)