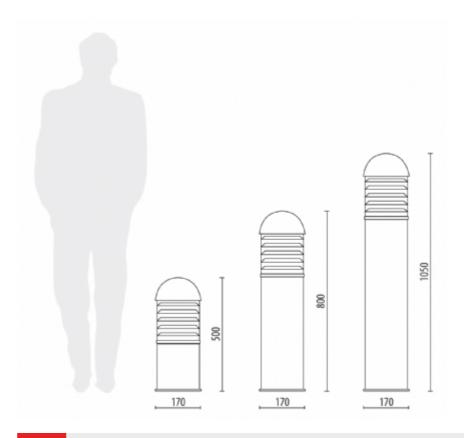

## **COLORS:**

Code D.BOLLARD/50/RD Dimensions (mm) 170 x 500

Lamp E27 - max 60W (available on request 35W MH - 70W SON)

Volume(m³)