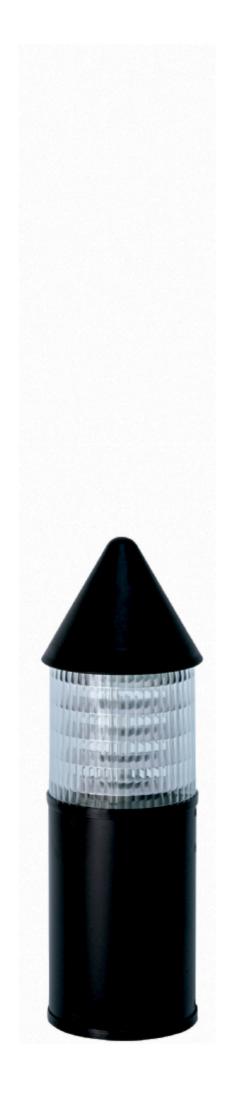

# **CODE: BOLLARD 50/CONE**

#### **OUTDOOR LIGHTING FIXTURE FOR GROUND FIXING**

**DESCRIPTION:** BOLLARD with post and conical lid in composite material "Duralighting", scored or opal diffuser in PC anti-UV

### **TECHNICAL INFORMATION:**

- ANTI-UV and ANTI-CORROSION material
- caustic substance resistant
- adverse weather conditions resistant
- suitable for every climatic zone
- not fading color
- low cost of maintenance
- scored or opal diffuser in polycarbonate anti-UV
- stainless steel screws
- aluminium louvre reflector
- tamper-resistant screws
- key for security screws included
- fixing kit TYPE F (optional)