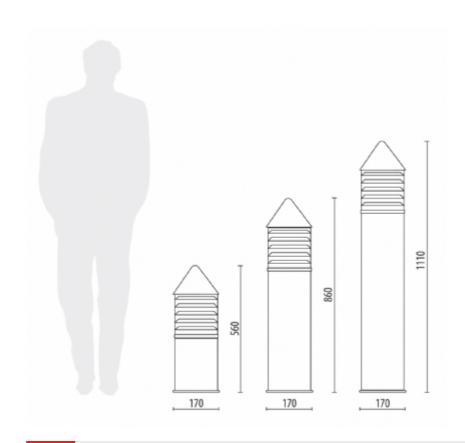

## **COLORS:**

Code D.BOLLARD/50/CN Dimensions (mm) 170 x 560

Lamp E27 - max 60W (available

on request 35W MH - 70W SON)

Volume(m³) 0,025