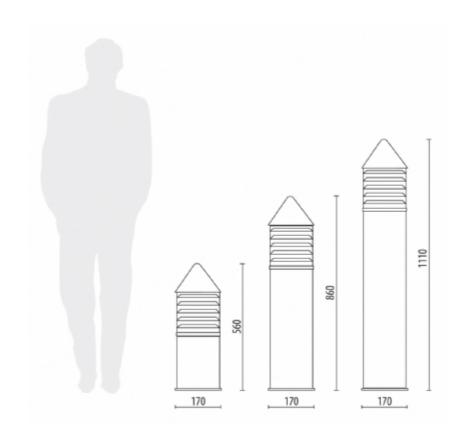

## **COLORS:**

Code

D. BOLLARD/105/CN

Dimensions (mm) 170 x 1110

Lamp E27 - max 60W (available on request 35W MH - 70W SON)

Volume(m³) 0,045