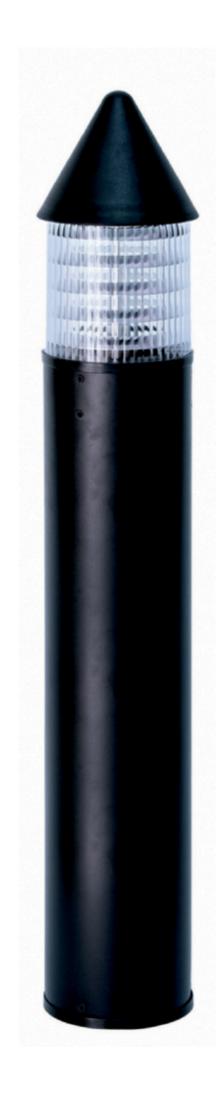

#### **OUTDOOR LIGHTING FIXTURE FOR GROUND FIXING**

**DESCRIPTION:** BOLLARD with post and conical lid in composite material "Duralighting", scored or opal diffuser in PC anti-UV

### **TECHNICAL INFORMATION:**

- ANTI-UV and ANTI-CORROSION material
- caustic substance resistant
- adverse weather conditions resistant
- suitable for every climatic zone
- not fading color
- low cost of maintenance
- scored or opal diffuser in polycarbonate anti-UV
- stainless steel screws
- aluminium louvre reflector
- tamper-resistant screws
- key for security screws included
- fixing kit TYPE F (optional)