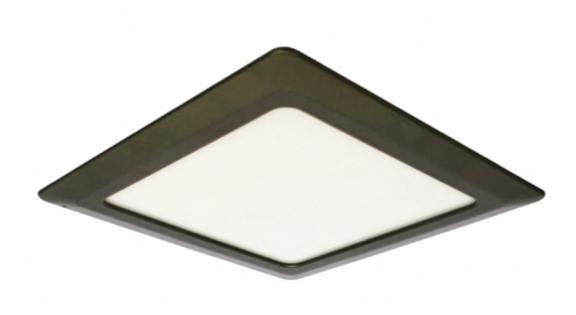

## **ALPHA LED** - INDOOR CEILING FIXTURE

Image

## INSIDE RECESSED LIGHTING FIXTURE FOR CEILING USE

**DESCRIPTION:** body in die-cast aluminium painted in thermosetting polyester powder, diffuser in PMMA with LED 25W

APPLICATIONS: restaurant, living room, residential home, shopping center, showroom

**COLORS:** white or metal-silver frame