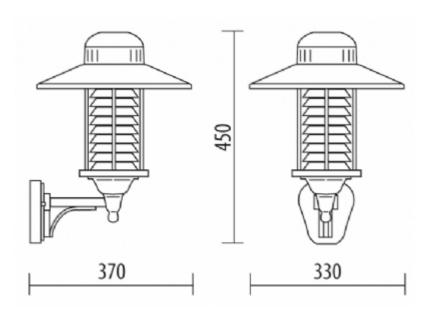

## **COLORS:**

Code A.9005/WB

Dimensions (mm) 370 x 450 x 330

Lamp E27 - max 60W Volume(m³) 0,025

Via Brescia, 77 - 25065 Lumezzane (Bs) - Italy Tel. +39 030 871421 Fax +39 030 8976364 - info@duralite.it - www.duralite.it