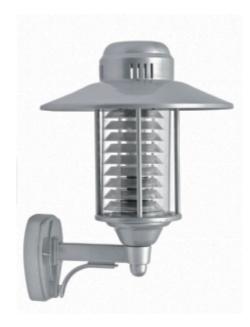

## **OUTDOOR LIGHTING FIXTURE FOR WALL FIXING**

**DESCRIPTION:** lantern and arm in die-cast aluminium complete with base for installation on the wall, diffuser in PC anti-UV, stainless steel screws. Painting in thermosetting polyester powder

APPLICATIONS: garden, balcony, porch, court

COLORS: black, white, anthracite, gun-metal, metal-silver available hand shaded colors in rust, green, gold, silver