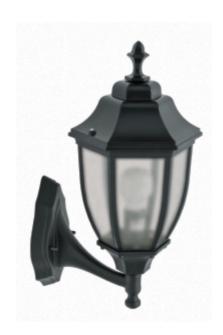

#### **OUTDOOR LIGHTING FIXTURE FOR WALL FIXING**

**DESCRIPTION:** lantern and arm in die-cast aluminium complete with base for installation on the wall, diffuser in PC anti-UV rain effect, stainless steel screws. Painting in thermosetting polyester powder

APPLICATIONS: garden, balcony, porch, court

COLORS: black, white, anthracite, gun-metal, metal-silver available hand shaded colors in rust, green, gold, silver

## COLORS:

Code A.588/STL

Dimensions (mm) 280 x 500 x 240

Lamp E27 - max 60W Volume(m³) 0,03