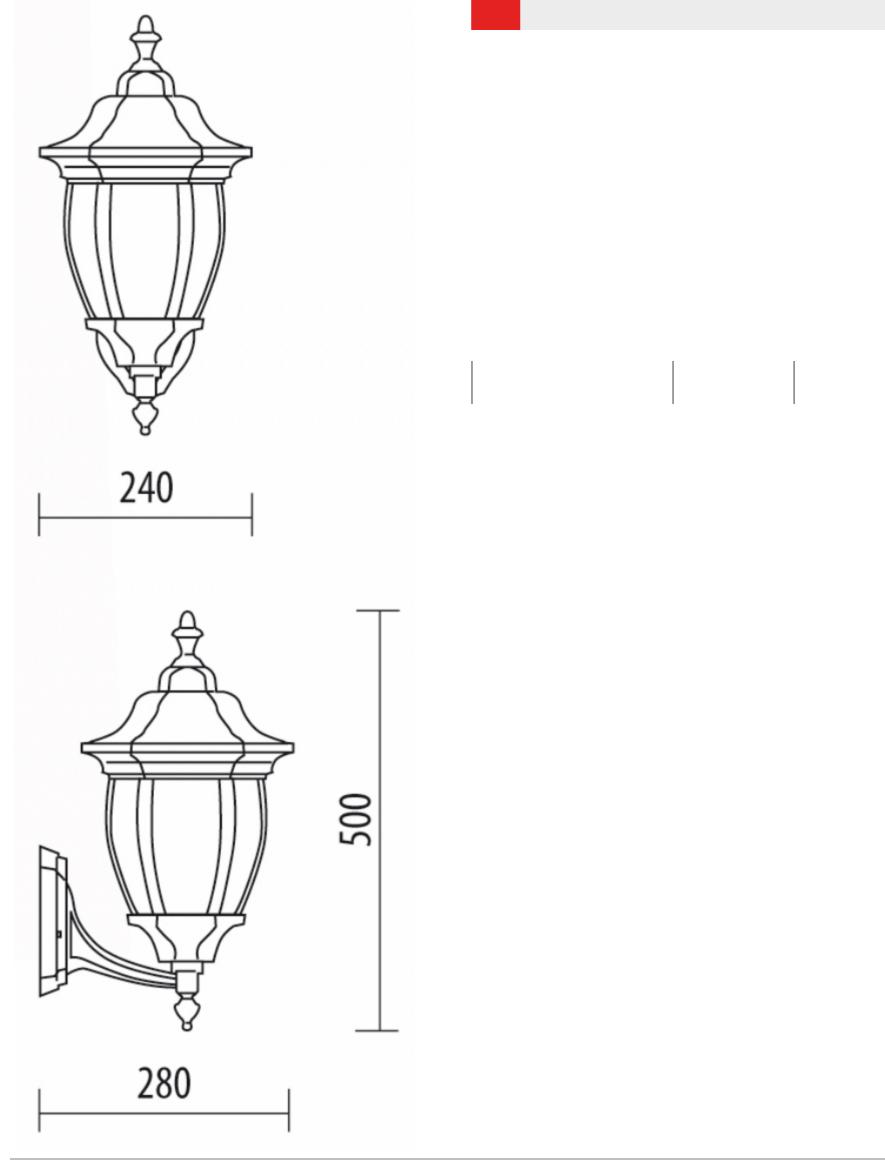

#### **OUTDOOR LIGHTING FIXTURE FOR WALL FIXING**

**DESCRIPTION:** lantern and arm in die-cast aluminium complete with base for installation on the wall, diffuser in PC anti-UV rain effect, stainless steel screws. Painting in thermosetting polyester powder

APPLICATIONS: garden, balcony, porch, court

COLORS: black, white, anthracite, gun-metal, metal-silver available hand shaded colors in rust, green, gold, silver

## COLORS:

Code A.588/STL

Dimensions (mm) 280 x 500 x 240

Lamp E27 - max 60W Volume(m³) 0,03