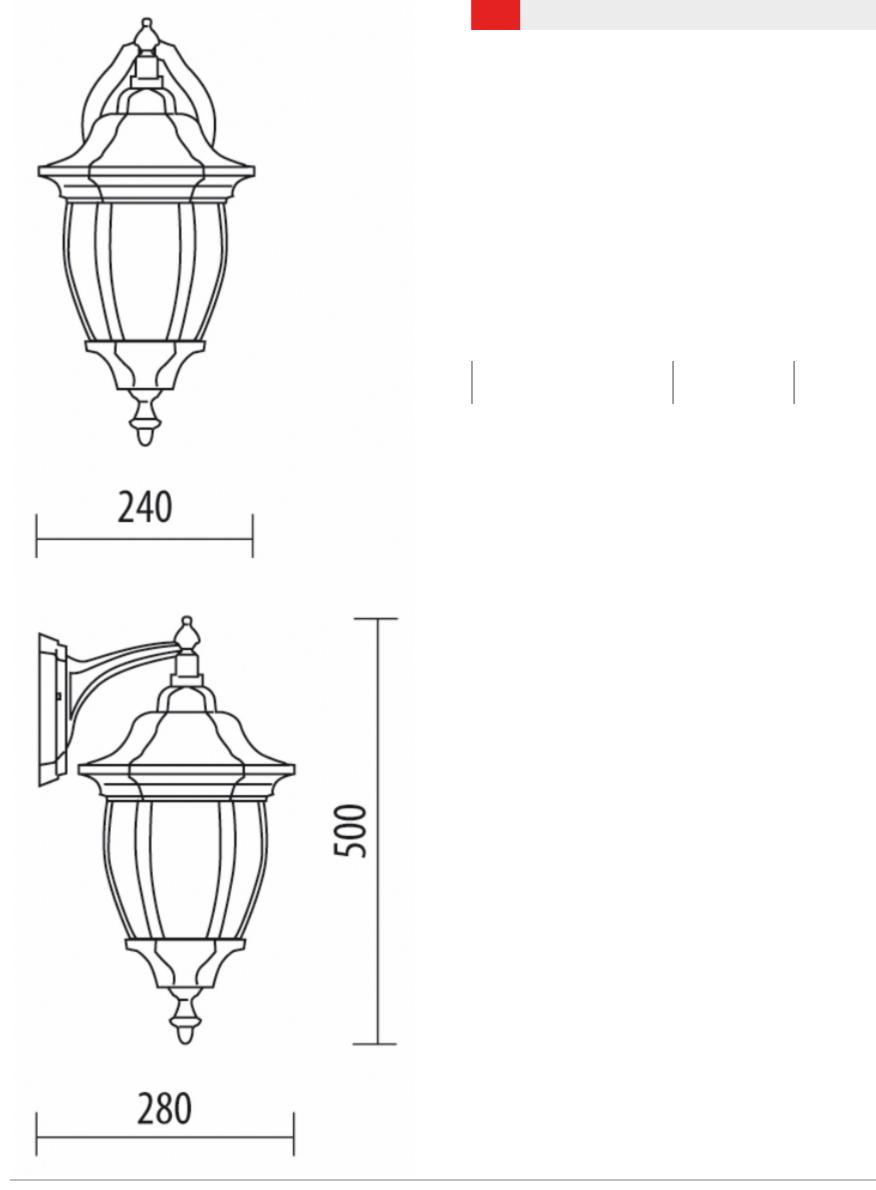

#### **OUTDOOR LIGHTING FIXTURE FOR WALL FIXING**

**DESCRIPTION:** lantern and arm in die-cast aluminium complete with base for installation on the wall, diffuser in PC anti-UV rain effect, stainless steel screws. Painting in thermosetting polyester powder

#### COLORS:

Code A.588/SPL

Dimensions (mm) 280 x 500 x 240

Lamp E27 - max 60W Volume(m³) 0,03