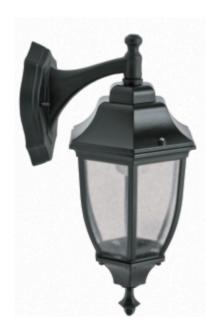

#### **OUTDOOR LIGHTING FIXTURE FOR WALL FIXING**

**DESCRIPTION:** lantern and arm in die-cast aluminium complete with base for installation on the wall, diffuser in PC anti-UV rain effect, stainless steel screws. Painting in thermosetting polyester powder

APPLICATIONS: garden, balcony, porch, court

COLORS: black, white, anthracite, gun-metal, metal-silver available hand shaded colors in rust, green, gold, silver

#### COLORS:

Code A.588/SPL

Dimensions (mm) 280 x 500 x 240

Lamp E27 - max 60W Volume(m³) 0,03