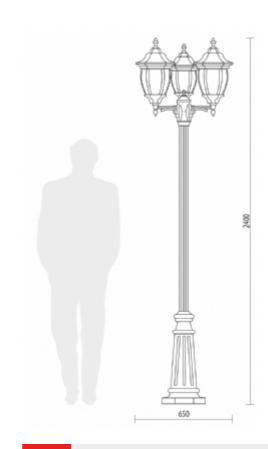

## COLORS:

Code A.588/P191/3/F6

Dimensions (mm) 650 x 2400

Lamp E27 - max 60W Volume(m³)

**DURALITE SRL** 

Via Brescia, 77 - 25065 Lumezzane (Bs) - Italy Tel. +39 030 871421 Fax +39 030 8976364 - info@duralite.it - www.duralite.it