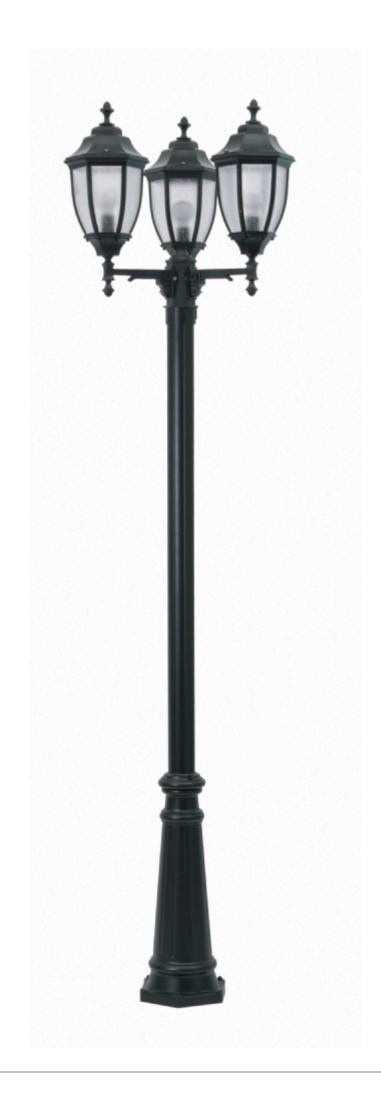

## **LANTERN** RESIDENTIAL LIGHTING

CODE: A588/P191/3/F6

## **OUTDOOR LIGHTING FIXTURE FOR GROUND FIXING**

**DESCRIPTION:** lantern and arm in die-cast aluminium, post in die-cast aluminium and extruded aluminium, diffuser in PC anti-UV rain effect, stainless steel screws.

Painting in thermosetting polyester powder Fixing kit included Available on request with 2 lights

APPLICATIONS: garden, balcony, court, alley, small square, shopping area

COLORS: black, white, anthracite, gun-metal, metal-silver available hand shaded colors in rust, green, gold, silver