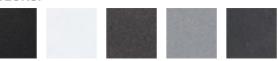

APPLICATIONS: garden, balcony, porch, court

COLORS: black, white, anthracite, gun-metal, metal-silver available hand shaded colors in rust, green, gold, silver

Code A.1780/SPA **Dimensions (mm)** 380 x 700 x 265 **Lamp** E27 - max 60W **Volume(m³)** 