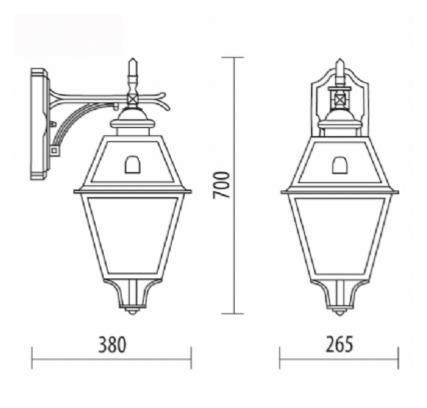

APPLICATIONS: garden, balcony, porch, court

COLORS: black, white, anthracite, gun-metal, metal-silver available hand shaded colors in rust, green, gold, silver

Code A.1780/SPA **Dimensions (mm)** 380 x 700 x 265 **Lamp** E27 - max 60W **Volume(m³)** 