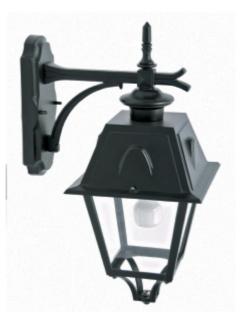

## OUTDOOR LIGHTING FIXTURE FOR WALL FIXING

**DESCRIPTION:** lantern and arm in die-cast aluminium complete with base for installation on the wall, glass diffuser, s steel screws.

Painting in thermosetting polyester powder

APPLICATIONS: garden, balcony, porch, court

COLORS: black, white, anthracite, gun-metal, metal-silver available hand shaded colors in rust, green, gold, silver

Code A.1780/SPA **Dimensions (mm)** 380 x 700 x 265 **Lamp** E27 - max 60W **Volume(m³)** 