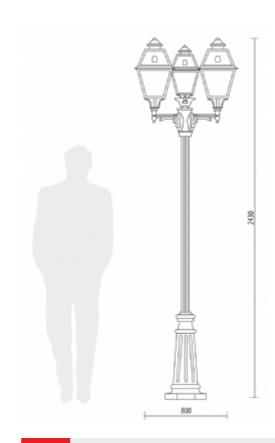

### **COLORS:**

Code A.1780/P191/3/F5

Dimensions (mm) 800 x 2430

Lamp E27 - max 60W

Volume(m³) 0,3