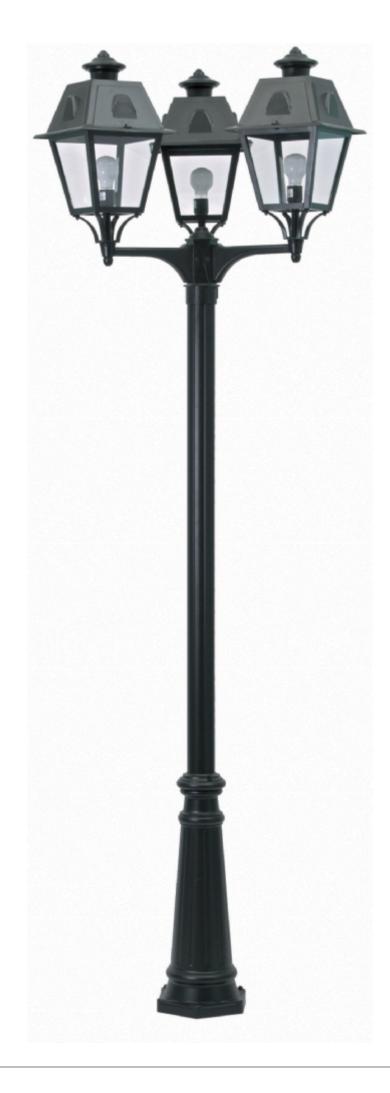

#### **OUTDOOR LIGHTING FIXTURE FOR GROUND FIXING**

**DESCRIPTION:** lantern and arm in die-cast aluminium, post in die-cast aluminium and extruded aluminium, glass diffuser, stainless steel screws. Painting in thermosetting polyester powder

Fixing kit included

Available on request with 2 lights

**APPLICATIONS:** garden, balcony, court, alley, small square, shopping area

COLORS: black, white, anthracite, gun-metal, metal-silver available hand shaded colors in rust, green, gold, silver