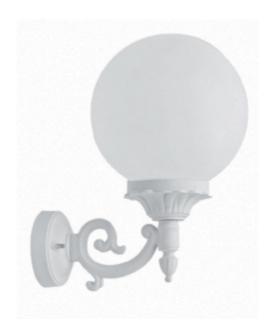

#### **OUTDOOR LIGHTING FIXTURE FOR WALL FIXING**

**DESCRIPTION:** arm in die-cast aluminium complete with base for installation on the wall, globe in PMMA Ø 25 cm, stainless steel screws. Painting in thermosetting polyester powder

APPLICATIONS: garden, balcony, porch, court

COLORS: black, white, anthracite, gun-metal, metal-silver available hand shaded colors in rust, green, gold, silver opal globe