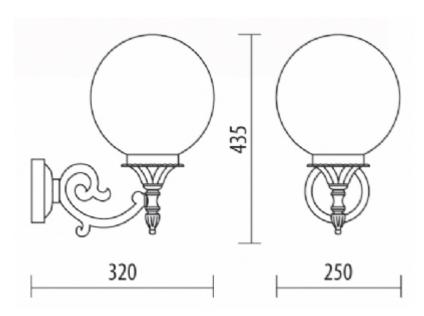

## COLORS:

Code A.0107/STN/25

Dimensions (mm) 320 x 435 x 250

Lamp E27 - max 60W Volume(m³) 0,025