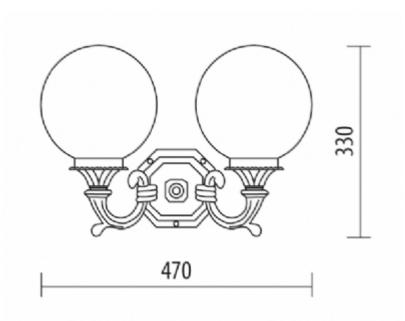

**APPLICATIONS:** garden, balcony, porch, court

**COLORS:** black, white, anthracite, gun-metal, metal-silver available hand shaded colors in rust, green, gold, silver opal globe

COLORS:

| Code<br>A.0107/ST/20/2 | Dimensions (mm)<br>470 x 330 | = annp | <b>Volume(m³)</b> |
|------------------------|------------------------------|--------|-------------------|
|------------------------|------------------------------|--------|-------------------|