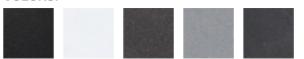

**APPLICATIONS:** garden, balcony, porch, court

**COLORS:** black, white, anthracite, gun-metal, metal-silver available hand shaded colors in rust, green, gold, silver opal globe

COLORS:

| Code<br>A.0107/ST/20/2 | Dimensions (mm)<br>470 x 330 | = annp | <b>Volume(m³)</b> |
|------------------------|------------------------------|--------|-------------------|
|------------------------|------------------------------|--------|-------------------|