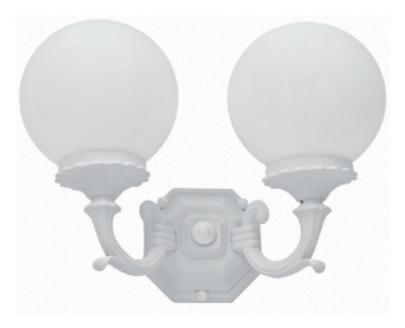

## OUTDOOR LIGHTING FIXTURE FOR WALL FIXING

**DESCRIPTION:** arm in die-cast aluminium complete with base for installation on the wall, globe in PMMA Ø 20 cm, stainless steel screws. Painting in thermosetting polyester powder

**APPLICATIONS:** garden, balcony, porch, court

**COLORS:** black, white, anthracite, gun-metal, metal-silver available hand shaded colors in rust, green, gold, silver opal globe

COLORS:

| Code<br>A.0107/ST/20/2 | Dimensions (mm)<br>470 x 330 | = annp | <b>Volume(m³)</b> |
|------------------------|------------------------------|--------|-------------------|
|------------------------|------------------------------|--------|-------------------|