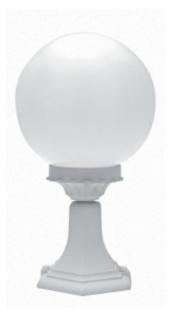

## OUTDOOR LIGHTING FIXTURE FOR GROUND FIXING

**DESCRIPTION:** base in die-cast aluminium with globe in PMMA Ø 25 cm, stainless steel screws. Painting in thermosetting polyester powder Fixing kit included

APPLICATIONS: garden, balcony, small pillar

**COLORS:** black, white, anthracite, gun-metal, metal-silver available hand shaded colors in rust, green, gold, silver opal globe

 Code
 Dimensions (mm)
 Lamp
 Volume(m³)
 0

 A.0107/LE/25
 250 x 450
 E27 - max 60W
 0,025