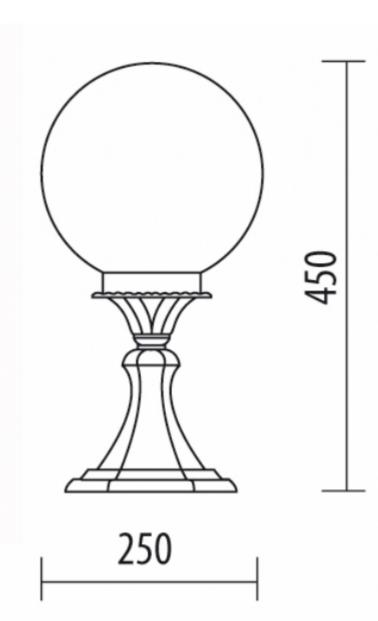

## OUTDOOR LIGHTING FIXTURE FOR GROUND FIXING

**DESCRIPTION:** base in die-cast aluminium with globe in PMMA Ø 25 cm, stainless steel screws. Painting in thermosetting polyester powder Fixing kit included

 A.0107/LE/25
 250 x 450
 E27 - max 60W
 0,025