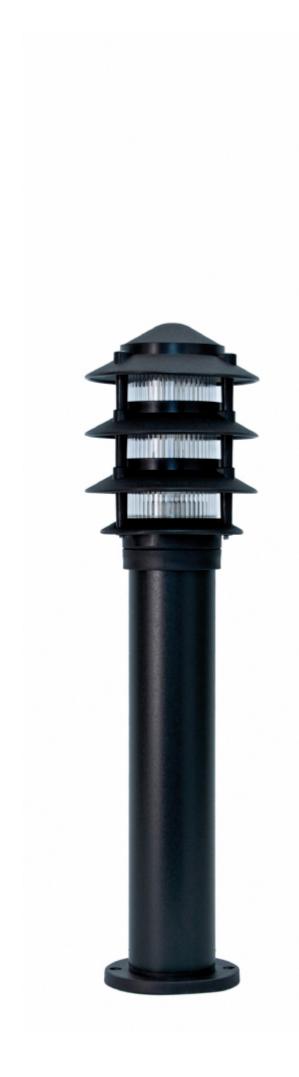

## **OUTDOOR LIGHTING FIXTURE FOR GROUND FIXING**

**DESCRIPTION:** garden spotlight with body in composite material □Duralighting□ complete with base for installation to the ground or the floor, diffuser in PC anti-UV

## **TECHNICAL INFORMATION:**

- ANTI-UV and ANTI-CORROSION material
- caustic substance resistant
- adverse weather conditions resistant
- suitable for every climatic zone
- not fading color
- low cost of maintenance
- diffuser in polycarbonate anti-UV
- silicon gasket
- ceramic lampholder
- stainless steel screws

APPLICATIONS: garden, court, alley

COLORS: bronze, silver

**COLORS**:

Code 6002/510

Dimensions (mm) 160 x 580

Lamp E27 - max 40W

Volume(m³) 0,015