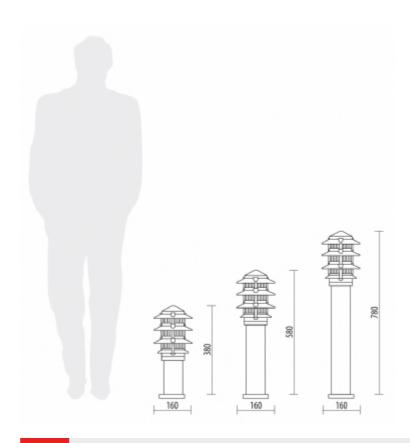

APPLICATIONS: garden, court, alley

COLORS: bronze, silver

**COLORS**:

Code 6002/510

Dimensions (mm) 160 x 580

Lamp E27 - max 40W

Volume(m³) 0,015