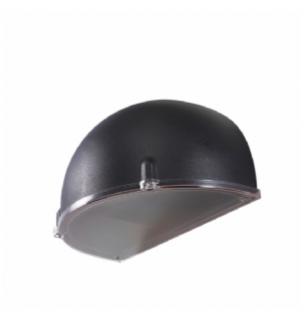

### **OUTDOOR LIGHTING FIXTURE FOR WALL FIXING**

**DESCRIPTION**: body in composite material "Duralighting" complete with base for installation on the wall, diffuser in PC anti-UV

APPLICATIONS: garden, balcony, porch, court

COLORS: black, silver