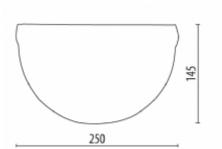

# COLORS:

TEMDE/UP-DWN

Dimensions (mm) 250 x 145 x 170

Lamp E27 - max 100W Volume(m³) 0,007