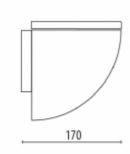

# COLORS:

TEMDE/UP-DWN

Dimensions (mm) 250 x 145 x 170

Lamp E27 - max 100W Volume(m³) 0,007