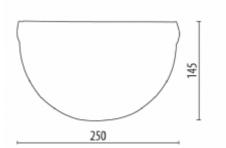

# COLORS:

TEMDE/UP-DWN

Dimensions (mm) 250 x 145 x 170

Lamp E27 - max 100W Volume(m³) 0,007