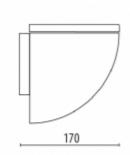

# COLORS:

TEMDE/UP-DWN

Dimensions (mm) 250 x 145 x 170

Lamp E27 - max 100W Volume(m³) 0,007