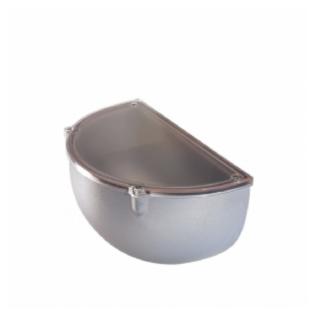

### **OUTDOOR LIGHTING FIXTURE FOR WALL FIXING**

**DESCRIPTION**: body in composite material "Duralighting" complete with base for installation on the wall, diffuser in PC anti-UV

## **TECHNICAL INFORMATION:**

- ANTI-UV and ANTI-CORROSION material
- caustic substance resistant
- adverse weather conditions resistant
- suitable for every climatic zone
- not fading color
- low cost of maintenance
- diffuser in polycarbonate anti-UV
- silicon gasket
- plastic lampholder
- stainless steel screws

APPLICATIONS: garden, balcony, porch, court

COLORS: black, silver