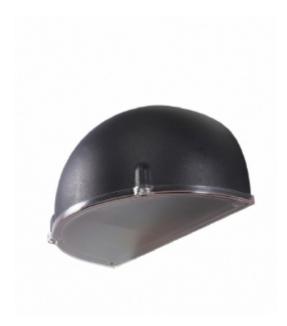

## **OUTDOOR LIGHTING FIXTURE FOR WALL FIXING**

**DESCRIPTION**: body in composite material "Duralighting" complete with base for installation on the wall, diffuser in PC anti-UV

APPLICATIONS: garden, balcony, porch, court

COLORS: black, silver