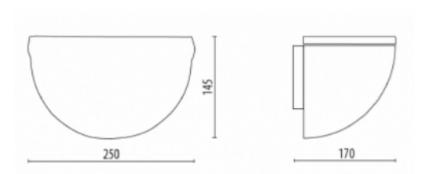

## COLORI:

TEMDE/UP-DWN/LED

Dimensions (mm) 250 x 145 x 170

Lamp E27 - max 100W Volume(m³) 0,007