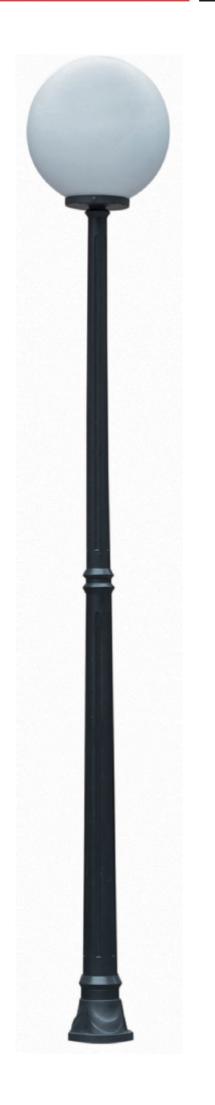

## OUTDOOR LIGHTING FIXTURE FOR GROUND FIXING

**DESCRIPTION:** composite material post reinforced with an internal galvanized steel pipe and polyurethane foam core adapted to guarantee a strong resistance to wind pressure, globe in PMMA

## **TECHNICAL INFORMATION:**

- ANTI-UV and ANTI-CORROSION material
- caustic substance resistant
- adverse weather conditions resistant
- suitable for every climatic zone
- not fading color
- low cost of maintenance
- globe in PMMA Ø 40 cm
- ceramic lampholder
- stainless steel screws
- fixing kit TYPE B included

APPLICATIONS: garden, court, alley, square, shopping area

COLOR: black with opal/transparent globe

COLOR:

1

**Dimensions (mm)** 400 x 3300 Lamp E27 - max 100W (available on request MH - SON)