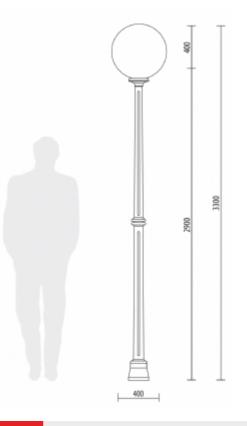

APPLICATIONS: garden, court, alley, square, shopping area

COLOR: black with opal/transparent globe

COLOR:

1

**Dimensions (mm)** 400 x 3300 Lamp E27 - max 100W (available on request MH - SON)