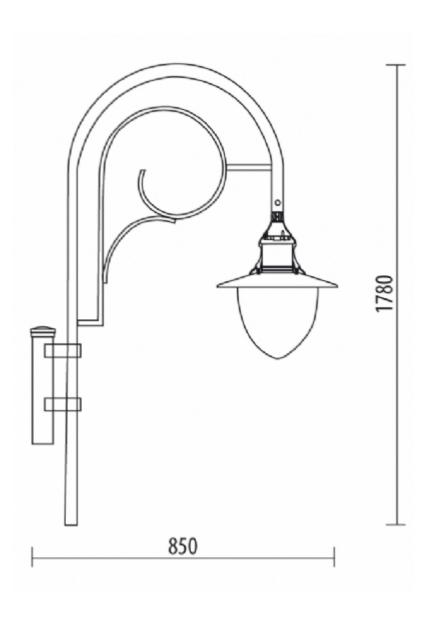

## COLOR:

Volume(m³) Code Dimensions (mm) Lamp E27 - max 100W (available 0,4 LAMPARA/B25 850 x 1780 on request MH - SON)