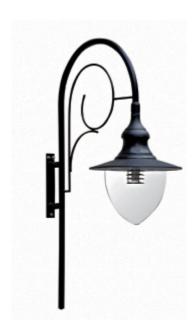

## **OUTDOOR LIGHTING FIXTURE FOR WALL FIXING**

**DESCRIPTION:** decorative arm and fisher lantern (Lampara) in extruded aluminium, diffuser in PC anti-UV

APPLICATIONS: garden, court, alley, square, shopping area

**COLOR:** black with opal/transparent cone