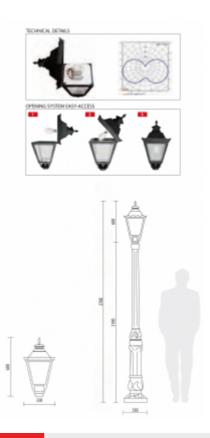

## **TECHNICAL INFORMATION:**

- ANTI-UV and ANTI-CORROSION material
- caustic substance resistant
- adverse weather conditions resistant
- suitable for every climatic zone
- not fading color
- low cost of maintenance
- transparent or opal diffuser in polycarbonate anti-UV
- ceramic lampholder
- stainless steel screws
- fixing kit TYPE C included
- opening system easy-access

APPLICATIONS: garden, court, alley, square, shopping area

COLOR: black

Volume(m<sup>3</sup>) E27 - max 100W (available 0,4 on request MH - SON)

**DURALITE SRL**