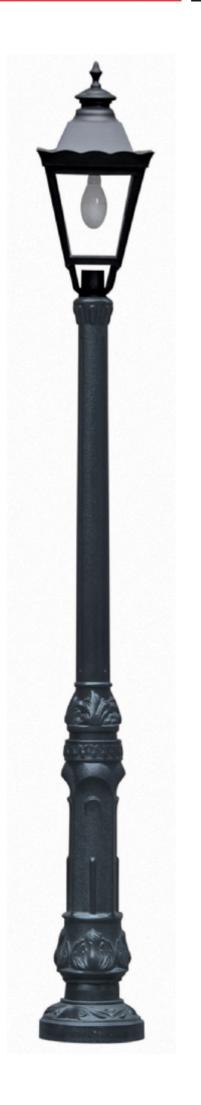

## CODE: D50/MILANO/CLASSIC1/1

## OUTDOOR LIGHTING FIXTURE FOR GROUND FIXING

**DESCRIPTION:** lantern in composite material Duralighting, composite material post reinforced with an internal galvanized steel pipe and polyurethane foam core adapted to guarantee a strong resistance to wind pressure, transparent or opal diffuser in PC anti-UV

APPLICATIONS: garden, court, alley, square, shopping area

COLOR: black

Volume(m<sup>3</sup>) E27 - max 100W (available 0,4 on request MH - SON)

**DURALITE SRL**