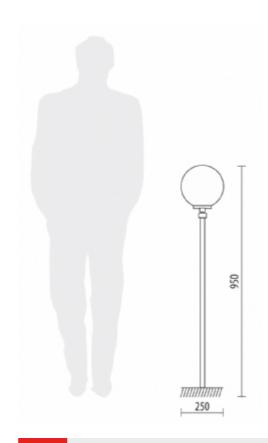

#### COLOR:

Code D.0107/PLEN/25

Dimensions (mm) 250 x 950

Lamp E27 - max 60W Volume(m³)