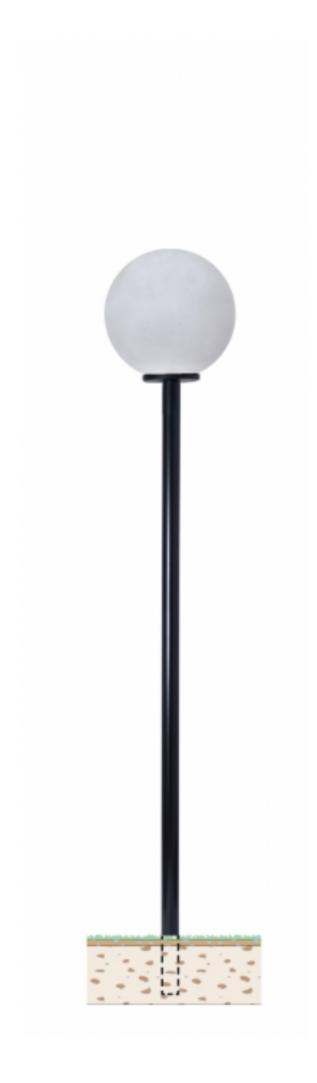

#### **OUTDOOR LIGHTING FIXTURE FOR GROUND FIXING**

**DESCRIPTION:** PVC post reinforced with an internal galvanized steel pipe adapted to guarantee a strong resistance to wind pressure, globe in PMMA

### **TECHNICAL INFORMATION:**

- ANTI-UV and ANTI-CORROSION material
- caustic substance resistant
- adverse weather conditions resistant
- suitable for every climatic zone
- not fading color
- low cost of maintenance
- globe in PMMA □ Ø 25 cm (available on request Ø 30 cm)
- ceramic lampholder
- stainless steel screws
- without base to fix in the ground with plinth of cm 40\*40\*40

**APPLICATIONS:** garden, balcony, court, alley

**COLOR:** black with opal globe