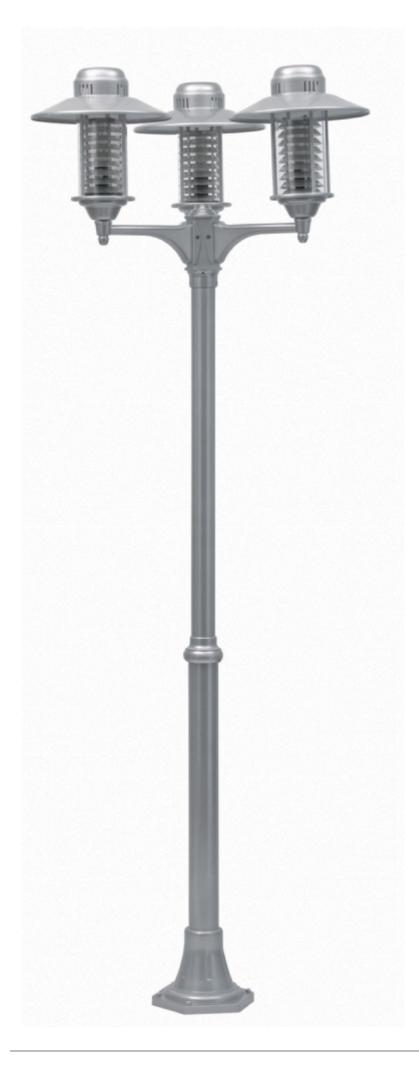

## OUTDOOR LIGHTING FIXTURE FOR GROUND FIXING

**DESCRIPTION:** lantern and arm in die-cast aluminium, post in die-cast aluminium and extruded aluminium, diffuser in PC anti-UV, stainless steel screws. Painting in thermosetting polyester powder Available on request with 2 lights Fixing kit included

APPLICATIONS: garden, balcony, court, alley, small square, shopping area

**COLORS:** black, white, anthracite, gun-metal, metal-silver available hand shaded colors in rust, green, gold, silver

COLORS:

**Code** A.9005/P185/3/F5 **Dimensions (mm)** 830 x 2250 **Lamp** E27 - max 60W **Volume(m³)** 