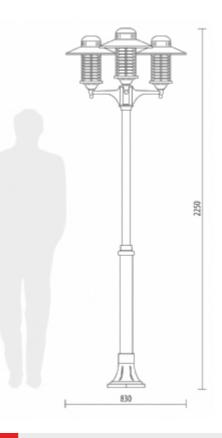

APPLICATIONS: garden, balcony, court, alley, small square, shopping area

**COLORS:** black, white, anthracite, gun-metal, metal-silver available hand shaded colors in rust, green, gold, silver

COLORS:

**Code** A.9005/P185/3/F5 **Dimensions (mm)** 830 x 2250 **Lamp** E27 - max 60W **Volume(m³)** 