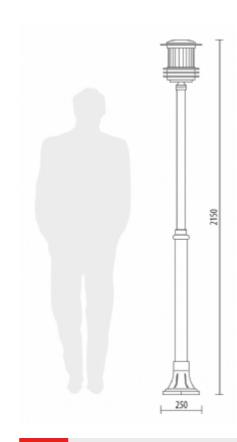

### COLORS:

Code A.1998/P185/1

Dimensions (mm) 250 x 2150

Lamp E27 - max 60W Volume(m³)