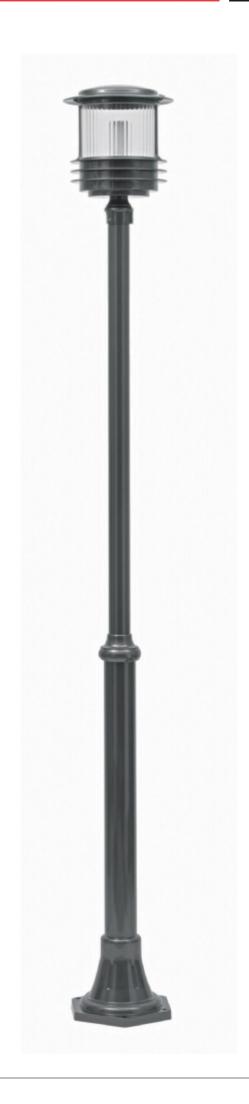

#### **OUTDOOR LIGHTING FIXTURE FOR GROUND FIXING**

**DESCRIPTION:** lantern in die-cast aluminium, post in die-cast aluminum and extruded aluminium, diffuser in PC anti-UV, stainless steel screws. Painting in thermosetting polyester powder Fixing kit included

**APPLICATIONS:** garden, balcony, court, alley, small square, shopping area

COLORS: black, white, anthracite, gun-metal, metal-silver available hand shaded colors in rust, green, gold, silver