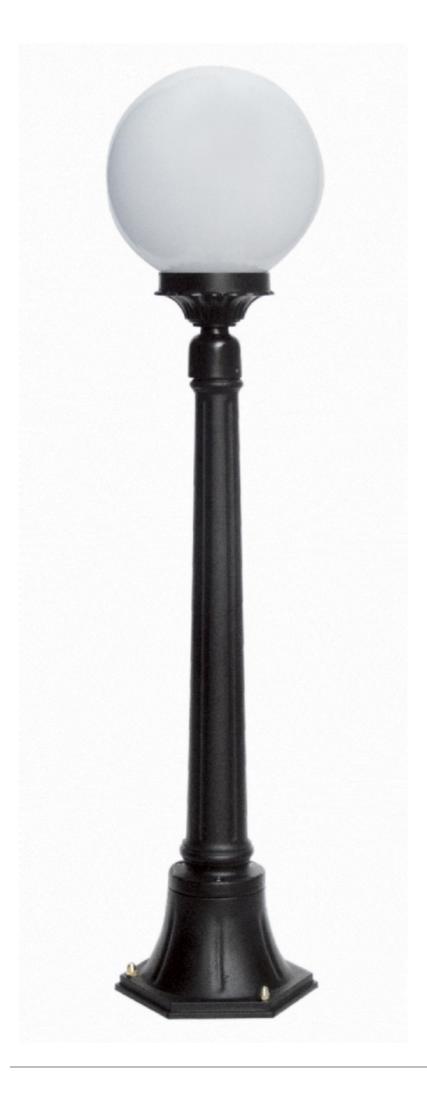

## **OUTDOOR LIGHTING FIXTURE FOR GROUND FIXING**

**DESCRIPTION:** post in die-cast aluminium with globe in PMMA Ø 25 cm, stainless steel screws.

Painting in thermosetting polyester powder Fixing kit included

APPLICATIONS: garden, balcony, court, alley

COLORS: black, white, anthracite, gun-metal, metal-silver available hand shaded colors in rust, green, gold, silver opal globe