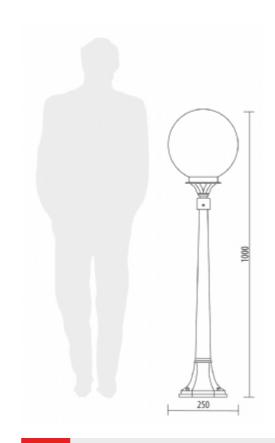

## COLORS:

Code A.0107/P108/25

Dimensions (mm) 250 x 1000

Lamp E27 - max 60W Volume(m³) 0,09

Via Brescia, 77 - 25065 Lumezzane (Bs) - Italy Tel. +39 030 871421 Fax +39 030 8976364 - info@duralite.it - www.duralite.it