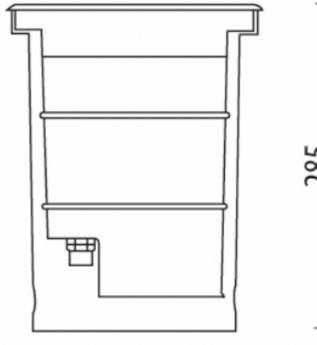

APPLICATIONS: garden, court, alley, porch

**Dimensions (mm)** 213 x 285 x 220

**Lamp** E27 - max 100W Volume(m<sup>3</sup>)

213

285