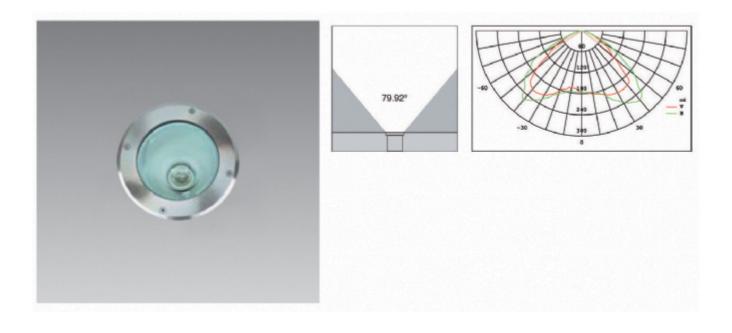

220

35008

RECESSED LIGHTING FIXTURE FOR FLOOR OR GROUND FIXING

**DESCRIPTION:** body in die-cast aluminium with recessed box in reinforced thermoplastic, outer frame in stainless ste diffuser in

tempered glass 10 mm, silyconic rubber gasket, reflector in polished aluminium Static weight allowed: kg 2.000, maximum velocity of drive-over speed 25 Km/h

APPLICATIONS: garden, court, alley, porch

**Dimensions (mm)** 213 x 285 x 220

**Lamp** E27 - max 100W Volume(m<sup>3</sup>)

213

285